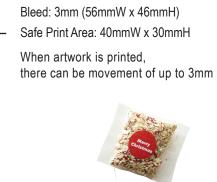

## Image Impression Only NOT to Scale

| Product Code  | CCX0GL25                                                                 |  |
|---------------|--------------------------------------------------------------------------|--|
| Description   | Reindeer Food - Oats & Glitter in 25g bag<br>(NOT FOR HUMAN CONSUMPTION) |  |
| Order#        |                                                                          |  |
| Company Name  |                                                                          |  |
| Contact       |                                                                          |  |
| Sticker Size  | 50mmW x 40mmH                                                            |  |
| Print Colour  | Digital Print (Every endeavour is made to match PMS colours)             |  |
| Quantity      |                                                                          |  |
| Delivery Date |                                                                          |  |