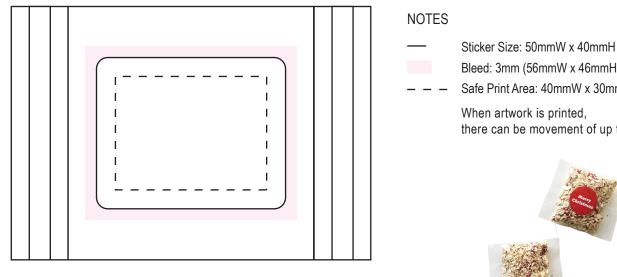

## Image Impression Only NOT to Scale

| Product Code  | CCX0GL25                                                                 |  |
|---------------|--------------------------------------------------------------------------|--|
| Description   | Reindeer Food - Oats & Glitter in 25g bag<br>(NOT FOR HUMAN CONSUMPTION) |  |
| Order#        |                                                                          |  |
| Company Name  |                                                                          |  |
| Contact       |                                                                          |  |
| Sticker Size  | 50mmW x 40mmH                                                            |  |
| Print Colour  | Digital Print (Every endeavour is made to match PMS colours)             |  |
| Quantity      |                                                                          |  |
| Delivery Date |                                                                          |  |